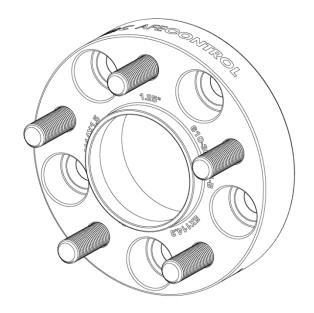

## aFe Control Wheel Spacers Ford Explorer ST 20-24 Ford Mustang 15-24

| KIT          | Description                                      |
|--------------|--------------------------------------------------|
| 610-304001-B | Wheel Spacer Kit 5x114.3, CB70.5, M14-1.5, 1.25" |