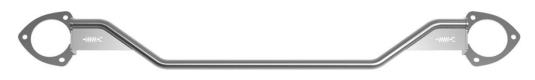

## aFe Control Front Suspension Strut Brace 16-21 Honda Civic L4 1.5L (t)

**Product Number:** 450-701001-G **Install Time:**15 Min. (Front Strut Brace),

| Full Kit Contents | Front & Rear Sway Bar Set         | Qty. |
|-------------------|-----------------------------------|------|
| 00P-0P2633-G      | Strut Brace, Honda Civic 10th Gen | 1    |

## Installation:

- 1. Remove the 6 flange nuts securing the struts to the chassis and damper plate (if equipped). The damper plate will not be re-used.
- 2. Install the strut brace with the OE Hardware and Torque to:

75 Nm (55 ft-lb) 2/4-door 63 Nm (46 ft-lb) 5-door