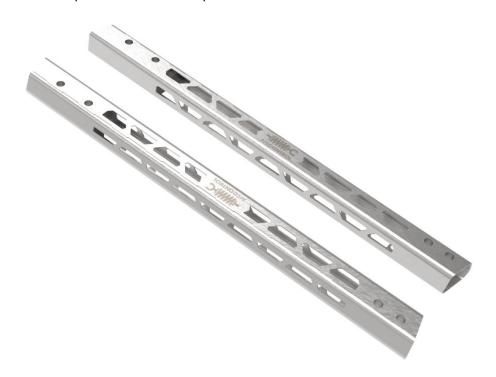

## aFe Control Rear Suspension Strut Brace 20-23 Chevrolet Corvette C8 V8-6.2L

**Product Number:** 450-401016-H

Install Time: 15 Min. (Rear Strut Brace),

| Full Kit Contents | Front & Rear Sway Bar Set       | Qty. |
|-------------------|---------------------------------|------|
| 00P-0P2674-A      | Strut Brace - Corvette C8 Left  | 1    |
| 00P-0P2675-A      | Strut Brace - Corvette C8 Right | 1    |