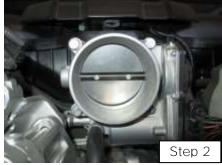

NOTE: Please check our website for a complete and updated list of applications (year, make, model, engine, etc.) for this part number.

- 1. Using an 8 mm nut driver/socket and wrench, loosen the clamps between the factory intake tube, the throttle body, and the factory airbox. Pull the factory intake tube away from the throttle body.
- Using a 10 mm nut driver/socket and wrench, remove the four (4) screws securing the factory throttle body to the intake manifold.
  These screws will not be used to install the aFe POWER Silver Bullet Throttle Body Spacer. Keep these screws in case the vehicle needs to be returned to stock.
- 3. Leaving the factory O-ring in place, position the new aFe POWER Silver Bullet Throttle Body Spacer between the intake manifold and throttle body, with the supplied gasket positioned between the aFe POWER Silver Bullet Throttle Body Spacer and the factory throttle body.
- 4. Do not reference the "Top" engraving of the aFe POWER Silver Bullet Throttle Body Spacer when positioning the spacer.
- 5. Use the supplied hardware (M6 screws and spring washers) to secure the throttle body and spacer to the intake manifold. The spring washer will sit between the head of the screw and the throttle body. The spring washer will be placed on the screw first with the sunken side facing the throttle body. Torque the supplied screws to 10 Nm (89 lb/in).
- 6. Reinstall the factory intake tube from Steps 1. Tighten all connections.