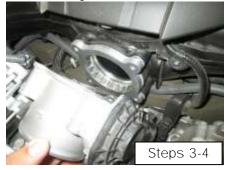

NOTE: Please check our website for a complete and updated list of applications (year, make, model, engine, etc.) for this part number.

- 1. Using an 8 mm nut driver/socket and wrench, loosen the clamps between the factory intake tube, the throttle body, and the factory airbox. Pull the factory intake tube away from the throttle body.
- Using a 10 mm nut driver/socket and wrench, remove the four (4) screws securing the factory throttle body to the intake manifold.
  These screws will not be used to install the aFe POWER Silver Bullet Throttle Body Spacer. Keep these screws in case the vehicle needs to be returned to stock.
- 3. Leaving the factory O-ring in place, position the new aFe POWER Silver Bullet Throttle Body Spacer between the intake manifold and throttle body, with the supplied gasket positioned between the aFe POWER Silver Bullet Throttle Body Spacer and the factory throttle body.
- 4. Do not reference the "Top" engraving of the aFe POWER Silver Bullet Throttle Body Spacer when positioning the spacer.
- 5. Use the supplied hardware (M6 screws and spring washers) to secure the throttle body and spacer to the intake manifold. The spring washer will sit between the head of the screw and the throttle body. The spring washer will be placed on the screw first with the sunken side facing the throttle body. Torque the supplied screws to 10 Nm (89 lb/in).
- 6. Reinstall the factory intake tube from Steps 1. Tighten all connections.