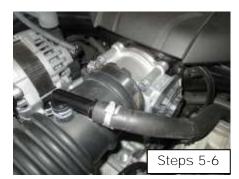

NOTE: Please check our website for a complete and updated list of applications (year, make, model, engine, etc.) for this part number.

- 1. Using an 8 mm nut driver/socket and wrench, loosen the clamps between the factory intake tube, the throttle body, and the factory airbox. Pull the factory intake tube away from the throttle body.
- Using a 10 mm nut driver/socket and wrench, remove the four (4) screws securing the factory throttle body to the intake manifold.
  These screws will not be used to install the aFe POWER Silver Bullet Throttle Body Spacer. Keep these screws in case the vehicle needs to be returned to stock.
- 3. Leaving the factory O-ring in place, position the new aFe POWER Silver Bullet Throttle Body Spacer between the intake manifold and throttle body, with the supplied gasket positioned between the aFe POWER Silver Bullet Throttle Body Spacer and the factory throttle body.
- 4. Do not reference the "Top" engraving of the aFe POWER Silver Bullet Throttle Body Spacer when positioning the spacer.
- 5. Use the supplied hardware (M6 screws and spring washers) to secure the throttle body and spacer to the intake manifold. The spring washer will sit between the head of the screw and the throttle body. The spring washer will be placed on the screw first with the sunken side facing the throttle body. Torque the supplied screws to 10 Nm (89 lb/in).
- 6. Reinstall the factory intake tube from Steps 1. Tighten all connections.