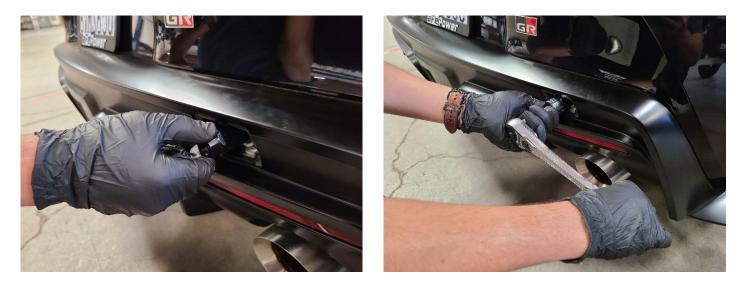

### Removal of Cap:

1. Push on arrow to pop cap out.

2. Remove cap once popped out. (*Note: gently pull on hanger to fully remove cap*)