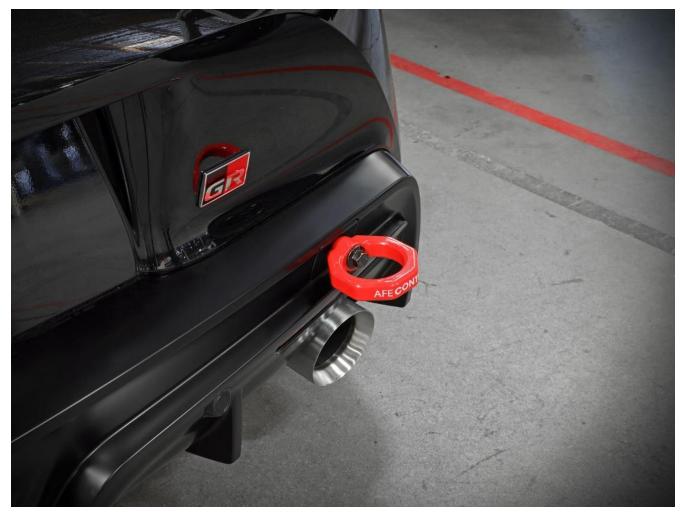

## 

2. Test fit cap. Trim as needed until stem clears cap easily.

3. Thread in hook to the stem with the supplied bolt using a 15mm socket and firmly tighten it. You are now finished with the rear tow hook installation.