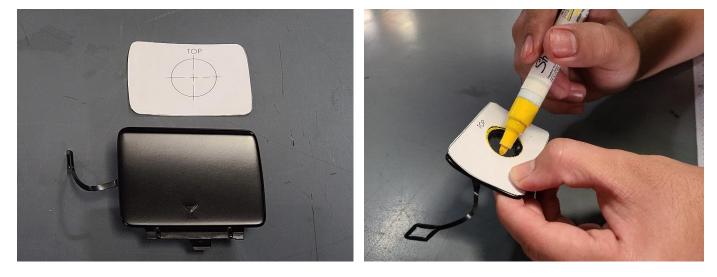

#### **Optional Modification:**

a) Place rear cap template over your tow hook cap. Outline the circle with a marker onto the cap. After outline is drawn you should be ready to cut it out with a Dremel.