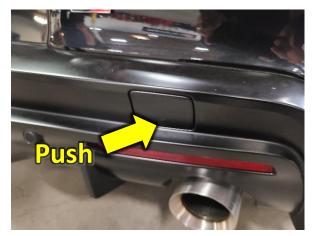

### Removal of Cap:

1. Push on arrow to pop cap out.

2. Remove cap once popped out. (*Note: gently pull on hanger to fully remove cap*)