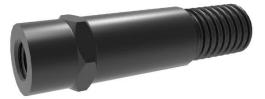

### Installation of Tow Hook:

1. Thread in stem with 7/8 socket and fully tighten. (note: Bolts are precoated with Vibratite Thread Locker)