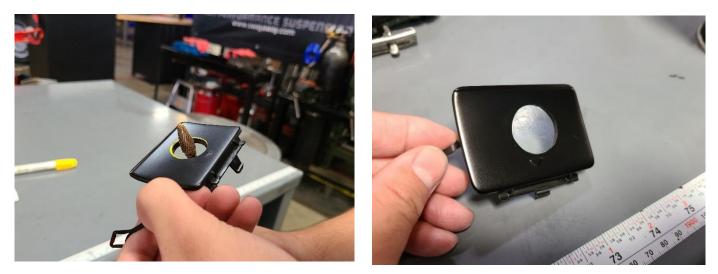

## 

2. Test fit cap. Trim as needed until stem clears cap easily.

3. Thread in hook to the stem with the supplied bolt using a 15mm socket and firmly tighten it. You are now finished with the rear tow hook installation.