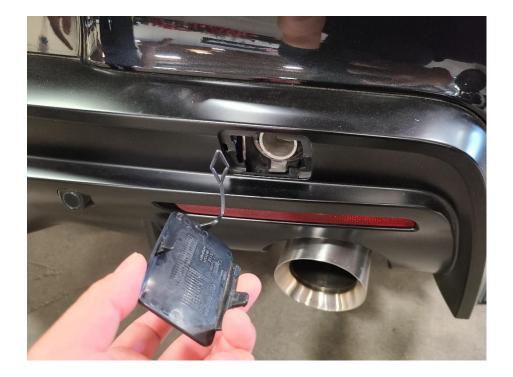

### Removal of Cap:

1. Push on arrow to pop cap out.

2. Remove cap once popped out. (*Note: gently pull on hanger to fully remove cap*)