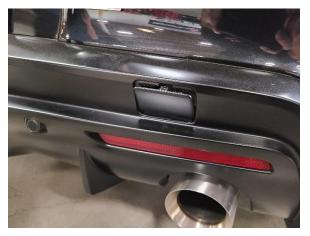

### Removal of Cap:

1. Push on arrow to pop cap out.

2. Remove cap once popped out. (*Note: gently pull on hanger to fully remove cap*)