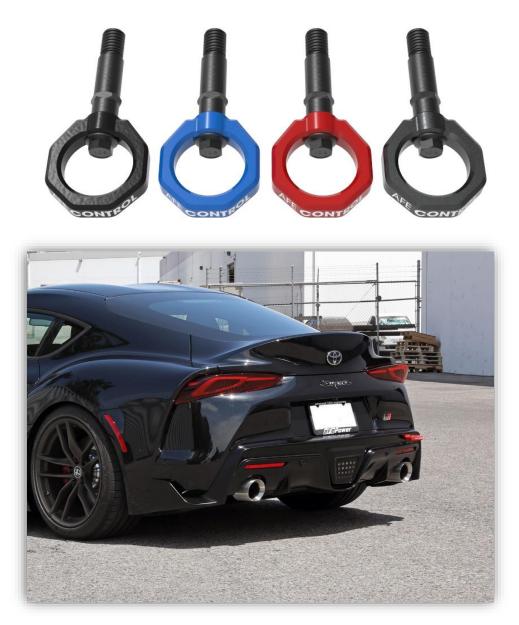

# aFe Control Rear Tow Hook Set Toyota A90 Supra

**Product Number:** 450-721002-B/G/L/R **Install Time:** 10 Min. (Rear Tow Hook)