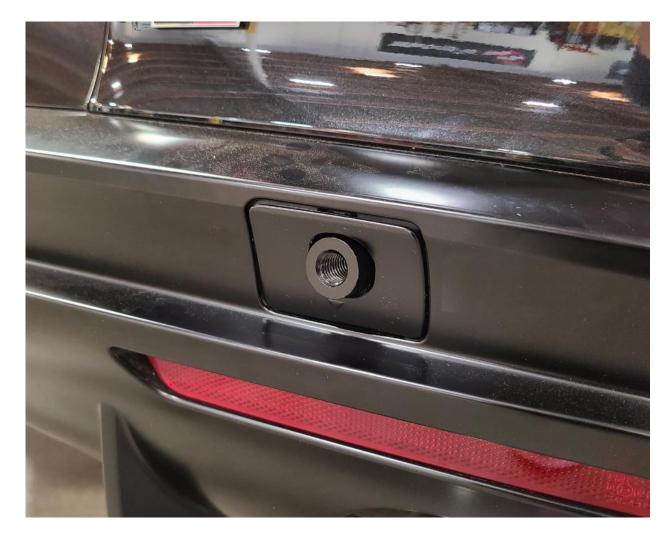

### Removal of Cap:

1. Push on arrow to pop cap out.

2. Remove cap once popped out. (*Note: gently pull on hanger to fully remove cap*)