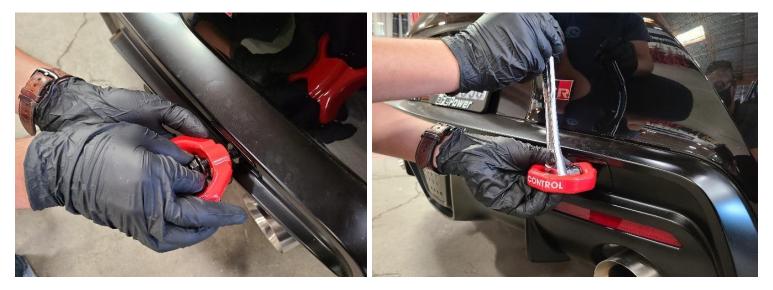

### Installation of Tow Hook:

1. Thread in stem with 7/8 socket and fully tighten. (note: Bolts are precoated with Vibratite Thread Locker)

## 

2. Test fit cap. Trim as needed until stem clears cap easily.

3. Thread in hook to the stem with the supplied bolt using a 15mm socket and firmly tighten it. You are now finished with the rear tow hook installation.