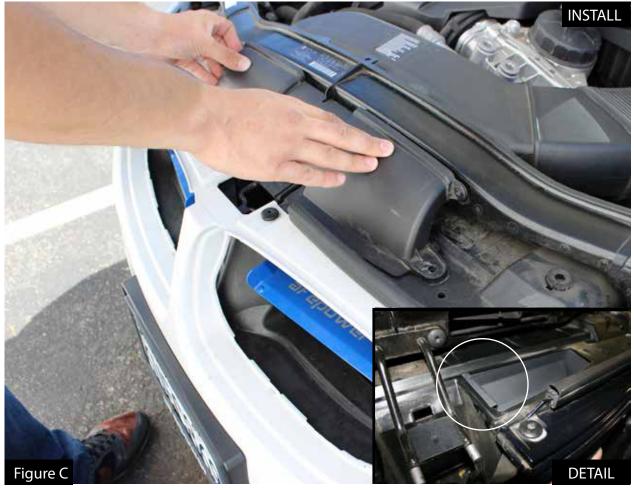

#### Refer to Figure C for steps 4-5

Step 4: Install 05-01033 driver side D.A.S. and 05-01032 passenger side D.A.S. Position scoop tab on plastic support as shown in detail picture.

Step 5: For easier installation, the next step will require and assistant. Have person A hold the scoops in position as shown. Then have person B re-install the cover and secure with plastic pins removed in step 2. (Make sure pin clips are through hole on scoops, allowing to secure and hold in place).