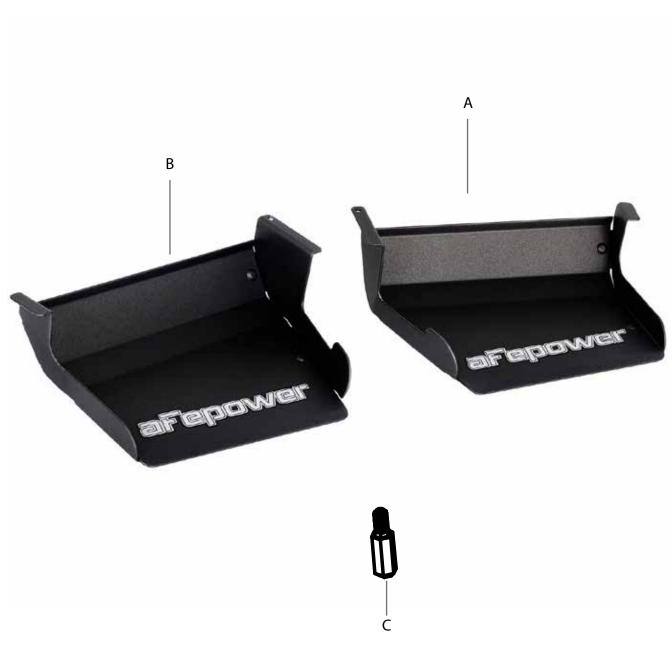

| Label | Qty. | Description          | Part Number |
|-------|------|----------------------|-------------|
| А     | 1    | Scoop Driver Side    | 05-01033    |
| В     | 1    | Scoop Passenger Side | 05-01032    |
| С     | 1    | Torx Bit: T20        | 03-50066    |