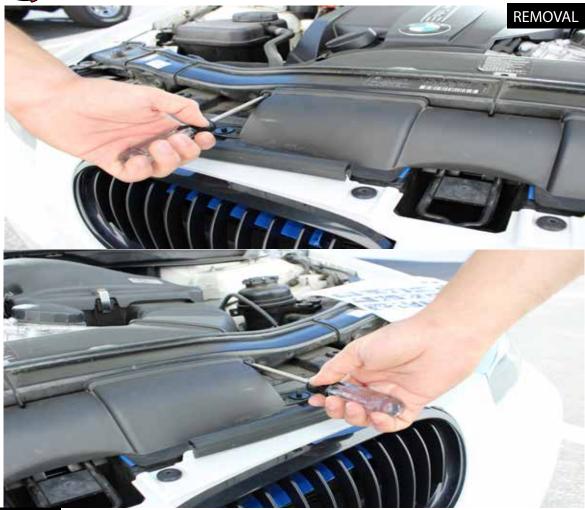

FigureA

Refer to Figure A for step 1

Step 1: Remove screws on ram air duct using T20 torx bit. (Save for later installation)