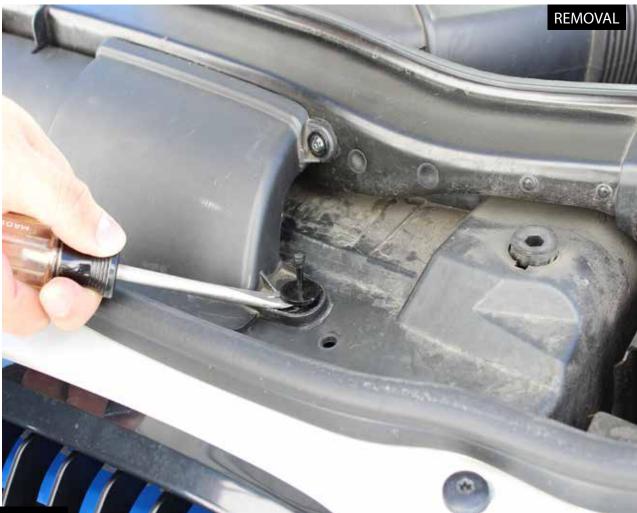

#### Refer to Figure B for step 2-3

Step 2: With flat head screw driver, carefully pry and push up plastic pin. Do so on both sides of ram air duct. (Save pins for later installation)Step 3: Remove air inlet duct.