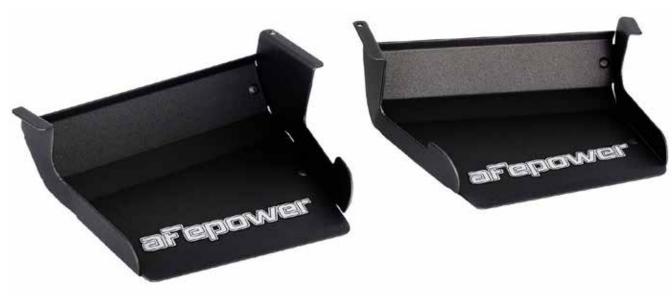

| Label | Qty. | Description          | Part Number |
|-------|------|----------------------|-------------|
| А     | 1    | Scoop Driver Side    | 05-01033    |
| В     | 1    | Scoop Passenger Side | 05-01032    |
| С     | 1    | Torx Bit: T20        | 03-50066    |