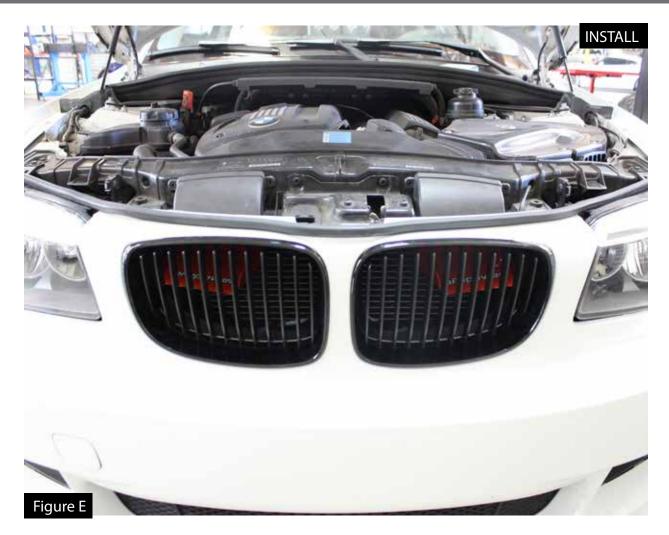

#### Refer to Figure E for step 6

Step 6: Re-install T20 screws removed at step 1. Installation is now complete! Thank you for

choosing aFe Power!