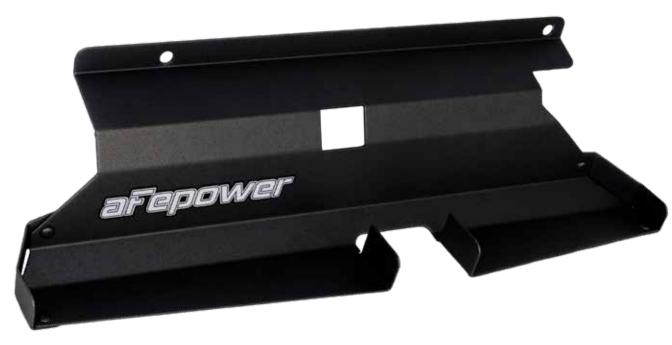

| Label | Qty. | Description | Part Number        |
|-------|------|-------------|--------------------|
| Α     | 1    | Scoop       | 05-01045 (Black)   |
|       |      |             | 05-01045L (Blue)   |
|       |      |             | 05-01045R (Red)    |
|       |      |             | 05-01045GN (Green) |
|       |      |             | 05-01045N (Orange) |
|       |      |             | 05-01045GR (Gray)  |