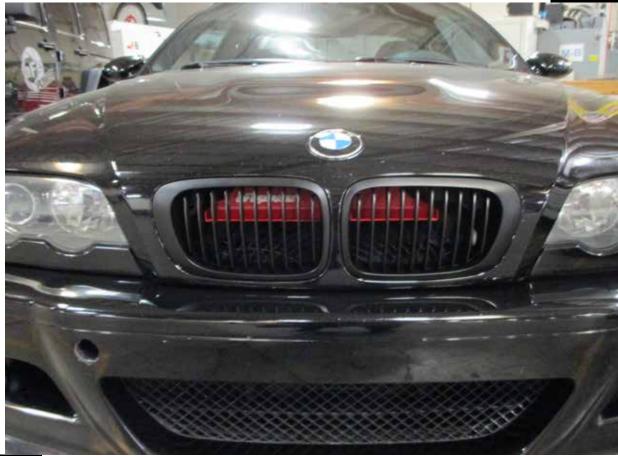

#### Refer to Figure E for step 5

Step 5: Re-install air duct using plastic pins removed in step 1. Installation is now complete.

Thank you for choosing aFe Power!

Page left blank intentionally