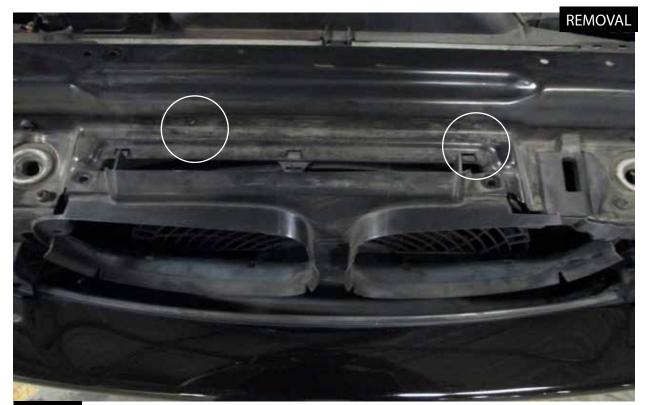

FigureA

Refer to Figure A for step 1

Step 1: Remove plastic pins on ram air duct. (Save for later installation)

FigureB

Refer to Figure B for step 2

Step 2: Remove air inlet duct and OE screws.

Figure C

Refer to Figure C for step 3