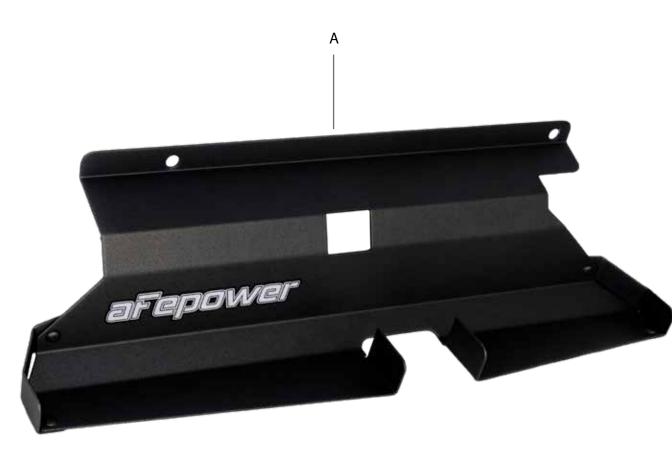

| Label | Qty. | Description | Part Number        |
|-------|------|-------------|--------------------|
| Α     | 1    | Scoop       | 05-01045 (Black)   |
|       |      |             | 05-01045L (Blue)   |
|       |      |             | 05-01045R (Red)    |
|       |      |             | 05-01045GN (Green) |
|       |      |             | 05-01045N (Orange) |
|       |      |             | 05-01045GR (Gray)  |