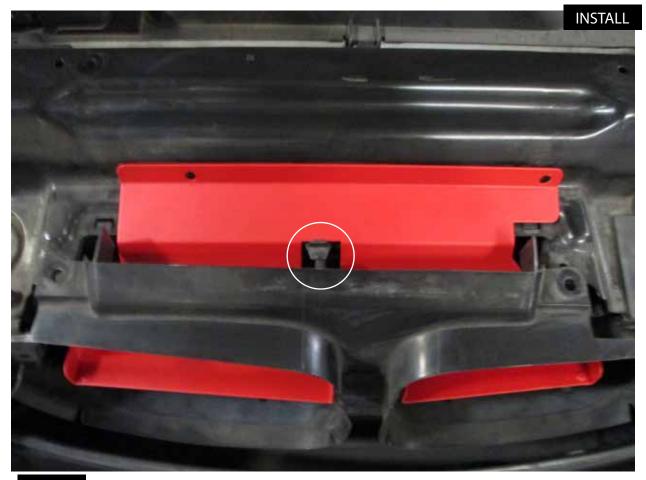

Step 3: Insert DAS. Position scoop hole on plastic tab support

Refer to Figure D for step 4

Step 4: Install DAS by using OE screws.

INSTALL