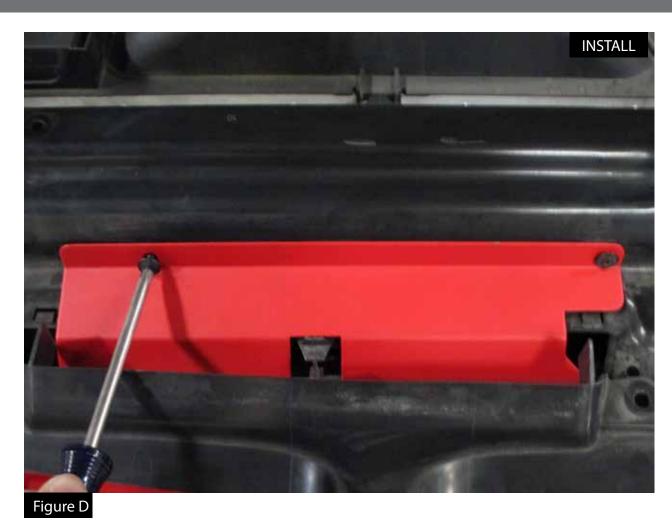

Step 3: Insert DAS. Position scoop hole on plastic tab support

Refer to Figure D for step 4

Step 4: Install DAS by using OE screws.

INSTALL