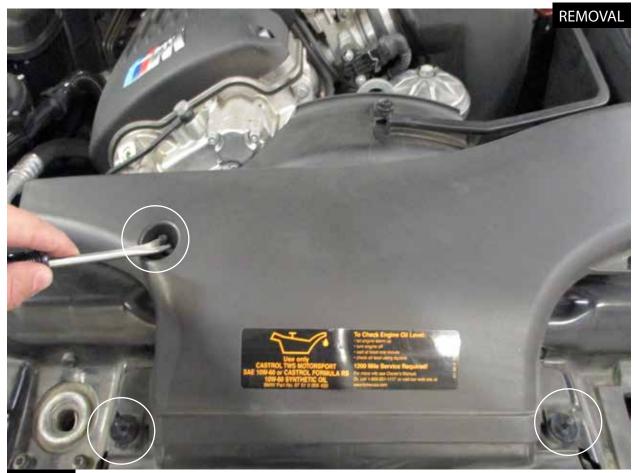

FigureA

Refer to Figure A for step 1

Step 1: Remove plastic pins on ram air duct. (Save for later installation)

FigureB

Refer to Figure B for step 2

Step 2: Remove air inlet duct and OE screws.

Figure C

Refer to Figure C for step 3