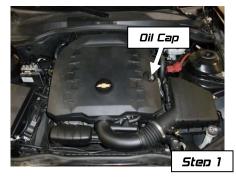

- 1. Remove the oil cap, then lift up on front of the engine cover to remove it. Re-install the oil cap to prevent unwanted debris from falling into the engine during the installation.
- 2. Disconnect the crankcase hose from the air intake tube. Loosen the two hose clamps then remove the air intake tube from the throttle body and the air cleaner assembly.
- 3. Remove the throttle body by removing the four bolts and the bracket (on the passenger side lower corner which secures the wire connector).
- 4. Slide the *Silver Bullet* Spacer with a gasket on each side between the throttle body and the manifold. Make sure the engraved side is toward the throttle body. Secure it with the supplied bolts and washers. Be sure to attach the wire connector bracket to the same corner it was removed from. Tighten bolts to manufacturer's specification.
- 5. Reinstall the intake tube and tighten the two clamps. Reconnect the crankcase hose. Remove the oil cap, reinstall the engine cover and then reinstall the oil cap.