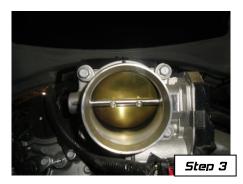

- 1. Remove the oil cap, then lift up on front of the engine cover to remove it. Re-install the oil cap to prevent unwanted debris from falling into the engine during the installation.
- 2. Disconnect the crankcase hose from the air intake tube. Loosen the two hose clamps then remove the air intake tube from the throttle body and the air cleaner assembly.
- 3. Remove the throttle body by removing the four bolts and the bracket (on the passenger side lower corner which secures the wire connector).
- 4. Slide the *Silver Bullet* Spacer with a gasket on each side between the throttle body and the manifold. Make sure the engraved side is toward the throttle body. Secure it with the supplied bolts and washers. Be sure to attach the wire connector bracket to the same corner it was removed from. Tighten bolts to manufacturer's specification.
- 5. Reinstall the intake tube and tighten the two clamps. Reconnect the crankcase hose. Remove the oil cap, reinstall the engine cover and then reinstall the oil cap.