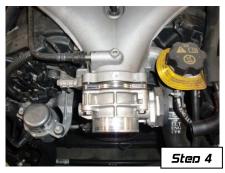

- 1. Remove the oil cap, then lift up on front of the engine cover to remove it. Re-install the oil cap to prevent unwanted debris from falling into the engine during the installation.
- 2. Disconnect the crankcase hose from the air intake tube. Loosen the two hose clamps then remove the air intake tube from the throttle body and the air cleaner assembly.
- 3. Remove the throttle body by removing the four bolts and the bracket (on the passenger side lower corner which secures the wire connector).
- 4. Slide the *Silver Bullet* Spacer with a gasket on each side between the throttle body and the manifold. Make sure the engraved side is toward the throttle body. Secure it with the supplied bolts and washers. Be sure to attach the wire connector bracket to the same corner it was removed from. Tighten bolts to manufacturer's specification.
- 5. Reinstall the intake tube and tighten the two clamps. Reconnect the crankcase hose. Remove the oil cap, reinstall the engine cover and then reinstall the oil cap.