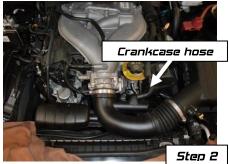

- 1. Remove the oil cap, then lift up on front of the engine cover to remove it. Re-install the oil cap to prevent unwanted debris from falling into the engine during the installation.
- 2. Disconnect the crankcase hose from the air intake tube. Loosen the two hose clamps then remove the air intake tube from the throttle body and the air cleaner assembly.
- 3. Remove the throttle body by removing the four bolts and the bracket (on the passenger side lower corner which secures the wire connector).
- 4. Slide the *Silver Bullet* Spacer with a gasket on each side between the throttle body and the manifold. Make sure the engraved side is toward the throttle body. Secure it with the supplied bolts and washers. Be sure to attach the wire connector bracket to the same corner it was removed from. Tighten bolts to manufacturer's specification.
- 5. Reinstall the intake tube and tighten the two clamps. Reconnect the crankcase hose. Remove the oil cap, reinstall the engine cover and then reinstall the oil cap.