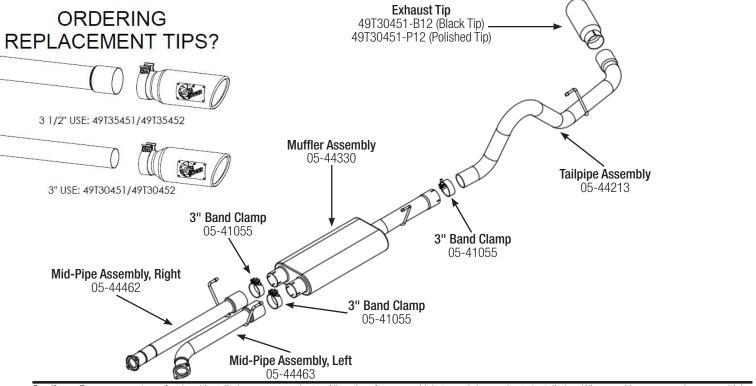

## **INSTALLATION INSTRUCTIONS**

MAKE: Toyota MODEL: Tundra YEAR: 2007 - 2009 ENGINE: V8-4.7L

49-46009-B (Black Tip) 49-46009-P (Polished Tip)

Cat-Back Exhaust

**FITS:** 145.7" WB Only

**Caution:** aFe recommends professional installation on our products. Allow time for your vehicle to cool down prior to installation. When working on or under your vehicle proceed with caution. Exhaust systems reach high temperatures and may cause serious burns. Wear protective safety equipment; eye goggles and gloves to ensure a safe installation.

- Step 1: (Read Instructions prior to installation) Remove your stock exhaust up to the catalytic converter from the rear of your truck working your way forward. Take caution not to damage the factory hardware and isoltion mounts as they will be reused. It is recommended to not fully tighten the clamps until the entire system has been installed.
- **Step 2:** For faster installation spread the pieces of the exhaust along side of your vehicle according to the diagram shown.
- **Step 3:** Install mid-pipes using factory bolts at fl anges. Do not over tighten, now slip band clamps over the ends of the Muffl er Assembly and slide on to the mid-pipes.
- **Step 4:** Utilizing the factory isolation mounts now install over-axle/tailpipe and tighten all band clamps from front to rear.
- **Step 5:** Your installation is now complete. It is recommended to re-tighten all exhaust components after 50-100 miles.