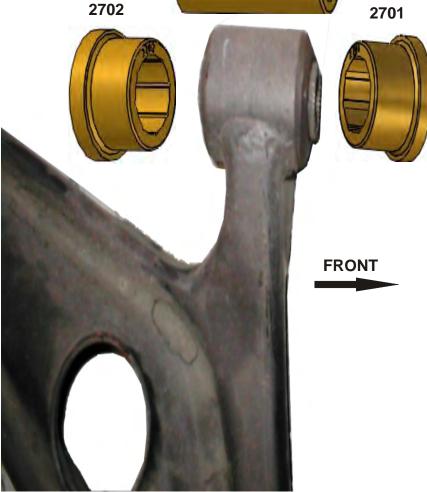

Bushing 2701 towards front of vehicle.

Bushing 2702 towards rear of vehicle.

Lubricate the inside diameter of both bushings and press in sleeve 15.10.580.39