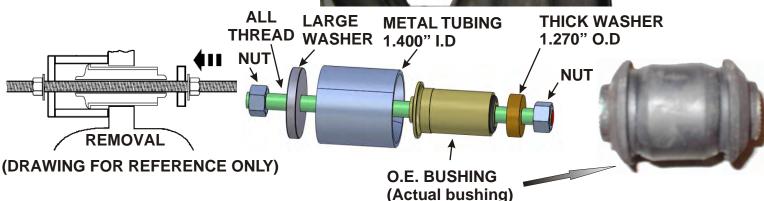

After Front Lower Control Arm has been removed from the vehicle. Press out the stock bushing using a hydraulic press, arbor press or all thread with tubing as pictured below.

Clean and lubricate the inside diameter of control arm and press in bushings.