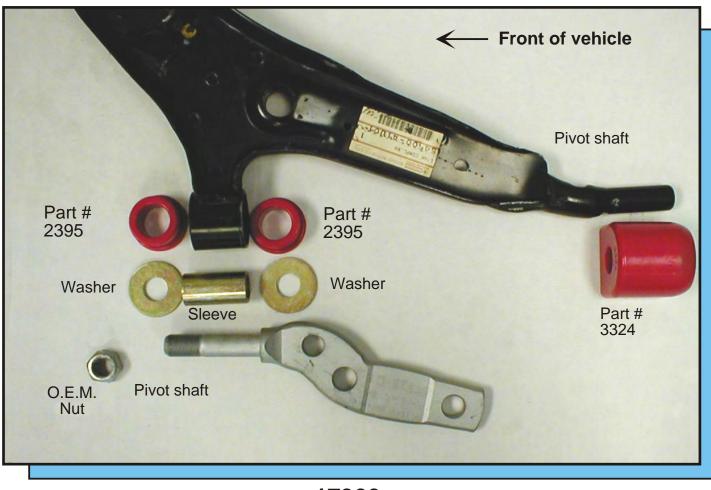

## SET # 7-3111 95-99 NISSAN MAXIMA

1131 VIA CALLEJON, SAN CLEMENTE, CA 92673

- 1. Remove the front control arm from the vehicle.
- 2. Press out the front bushing from the control arm being careful not to scar the I.D. of the control arm.
- 3. On the rear pivot bushing, pry the bushing off the control arm pivot shaft. **Caution:** Use extreme care not to scar the control arm pivot shaft. After removal, deburr all sharp edges.

4. Grease all surfaces that contact metal. Press the urethane bushings into the barrel of the control arm. Thoroughly grease the supplied sleeve with the supplied grease and press the sleeve into the bushing. Grease all remaining exposed parts of the bushing thoroughly.

5. Grease the pivot shaft of the control arm and the inside of the urethane bushing. Slide the urethane bushing over the end of the pivot shaft.

6. Reinstall back onto vehicle.

7. Torque all fasteners to factory specs.

## PARTS LIST

4 EA 2395 control arm bushing (front position)

2 EA 3324 control arm bushing (rear position).

2 EA 15.10.384.39 sleeve (1.000"X18mmX1.845")

4 EA 15.03.71.39 washer (1.750"X18mmX.125"Thk.)

© 2001 Energy Suspension. All rights reserved. May not be reproduced, in any form, or by any means, without the written consent of Energy Suspension.