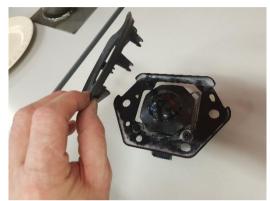

 Remove the 3 Torx drive ball screws from the radar and refit from the back side .Leave approx. 3 turns of thread visible on the screw. **Do not** bottoming out the bolt into the plastic thread.

5. Attach the bracket to the bar from the rear as shown using M6 x 20 hex bolts, spring washers, flat washers and flange nuts.

Tighten the fasteners to the specified torque.

Take the plastic clips from step 3. Push them 6. into the 3 holes in the new radar mount from the front of the bull bar.

7. Carefully push the radar sensor into the plastic clips ensuring that they all clip in firmly.