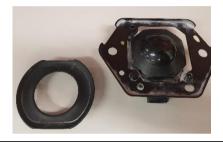

### **FITTING PROCEDURE**

1. Remove the radar and mounting plate from the vehicle.

2. Remove the rubber seal from the front by unclipping the 4 side tabs.

3. Gently pry the radar free of the plastic clips in the mounting plate. Remove the 3 plastic clips from the plate and put aside for later use.