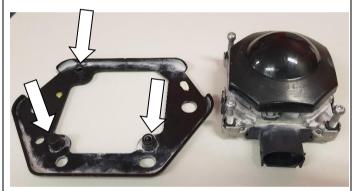

### **FITTING PROCEDURE**

1. Remove the radar and mounting plate from the vehicle.

2. Remove the rubber seal from the front by unclipping the 4 side tabs.

3. Gently pry the radar free of the plastic clips in the mounting plate. Remove the 3 plastic clips from the plate and put aside for later use.

 Remove the 3 Torx drive ball screws from the radar and refit from the back side .Leave approx. 3 turns of thread visible on the screw. **Do not** bottoming out the bolt into the plastic thread.

5. Attach the bracket to the bar from the rear as shown using M6 x 20 hex bolts, spring washers, flat washers and flange nuts.