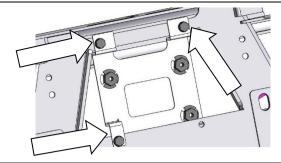

 Remove the 3 Torx drive ball screws from the radar and refit from the back side .Leave approx. 3 turns of thread visible on the screw. **Do not** bottoming out the bolt into the plastic thread.

5. Attach the bracket to the bar from the rear as shown using M6 x 20 hex bolts, spring washers, flat washers and flange nuts.

Tighten the fasteners to the specified torque.

Take the plastic clips from step 3. Push them 6. into the 3 holes in the new radar mount from the front of the bull bar.

7. Carefully push the radar sensor into the plastic clips ensuring that they all clip in firmly.