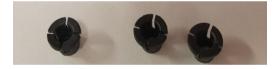

### **FITTING PROCEDURE**

1. Remove the radar and mounting plate from the vehicle.

2. Remove the rubber seal from the front by unclipping the 4 side tabs.

3. Gently pry the radar free of the plastic clips in the mounting plate. Remove the 3 plastic clips from the plate and put aside for later use.

Tighten the fasteners to the specified torque.

Take the plastic clips from step 3. Push them 6. into the 3 holes in the new radar mount from the front of the bull bar.

7. Carefully push the radar sensor into the plastic clips ensuring that they all clip in firmly.