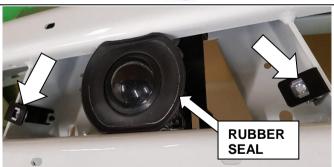

### **FITTING PROCEDURE**

1. Remove the radar and mounting plate from the vehicle.

2. Remove the rubber seal from the front by unclipping the 4 side tabs.

3. Gently pry the radar free of the plastic clips in the mounting plate. Remove the 3 plastic clips from the plate and put aside for later use.

8. Fit 2 x caged nuts to each of the panel brackets as shown.

- 9. Using 2 x M6 bolts with spring and flat washers to attach the 90 Deg mount brackets to the bar.
- Clip the rubber seal back onto the radar.