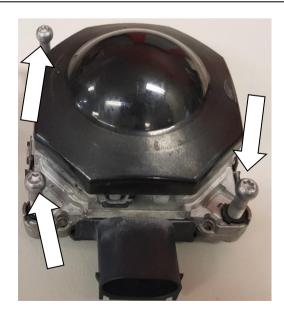

 Remove the 3 Torx drive ball screws from the radar and refit from the back side .Leave approx. 3 turns of thread visible on the screw. **Do not** bottoming out the bolt into the plastic thread.

5. Attach the bracket to the bar from the rear as shown using M6 x 20 hex bolts, spring washers, flat washers and flange nuts.