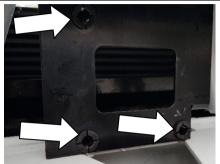

8. Fit 2 x caged nuts to each of the panel brackets as shown.

- 9. Using 2 x M6 bolts with spring and flat washers to attach the 90 Deg mount brackets to the bar.
- Clip the rubber seal back onto the radar.