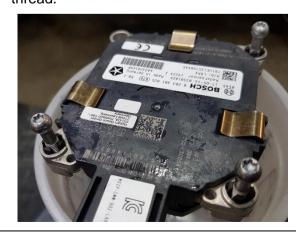

### **FITTING PROCEDURE**

1. Remove the radar and mounting plate from the vehicle.

2. Remove the rubber seal from the front by unclipping the 4 side tabs.

3. Gently pry the radar free of the plastic clips in the mounting plate. Remove the 3 plastic clips from the plate and put aside for later use.

 Remove the 3 Torx drive ball screws from the radar and refit from the back side .Leave approx. 3 turns of thread visible on the screw. **Do not** bottoming out the bolt into the plastic thread.

5. Attach the bracket to the bar from the rear as shown using M6 x 20 hex bolts, spring washers, flat washers and flange nuts.