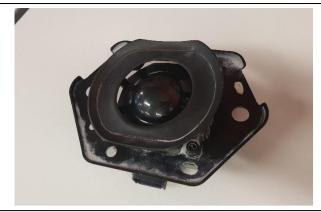

### **FITTING PROCEDURE**

1. Remove the radar and mounting plate from the vehicle.

2. Remove the rubber seal from the front by unclipping the 4 side tabs.

3. Gently pry the radar free of the plastic clips in the mounting plate. Remove the 3 plastic clips from the plate and put aside for later use.

 Remove the 3 Torx drive ball screws from the radar and refit from the back side .Leave approx. 3 turns of thread visible on the screw. **Do not** bottoming out the bolt into the plastic thread.

5. Attach the bracket to the bar from the rear as shown using M6 x 20 hex bolts, spring washers, flat washers and flange nuts.