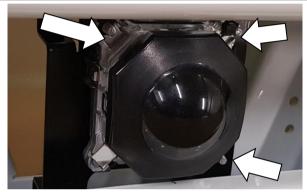

### **FITTING PROCEDURE**

1. Remove the radar and mounting plate from the vehicle.

2. Remove the rubber seal from the front by unclipping the 4 side tabs.

3. Gently pry the radar free of the plastic clips in the mounting plate. Remove the 3 plastic clips from the plate and put aside for later use.

 Remove the 3 Torx drive ball screws from the radar and refit from the back side .Leave approx. 3 turns of thread visible on the screw. **Do not** bottoming out the bolt into the plastic thread.

5. Attach the bracket to the bar from the rear as shown using M6 x 20 hex bolts, spring washers, flat washers and flange nuts.