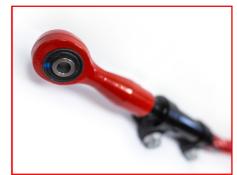

#### **FEATURES**

- 2" STEEL CONSTRUCTION
- FULLY FORGED ENDS
- OPTIMIZED FOR MAXIMUM LOAD STRENGTH
- ENGINEERED IN CAD FOR PRECISION FIT
- UTILIZES FACTORY MOUNTING POINTS
- NO MAJOR DRILLING OR CUTTING REQUIRED
- MADE IN THE USA

#### KIT

- 1X FRAME SIDE TRACK BAR END
- 1X AXLE SIDE TRACK BAR END
- 1X ADJUSTER SLEEVE
- 2X ADJUSTER CLAMPS

| DESCRIPTION                                                   | PART NUMBER | BOX SIZE     | WEIGHT | INSTALL TIME |
|---------------------------------------------------------------|-------------|--------------|--------|--------------|
| 2007 - 2017 JEEP WRANGLER JK<br>Yeti Xd™ adjustable track bar | 75033001    | 27"X10"X2.5" | 29LBS  | 30 MIN.      |