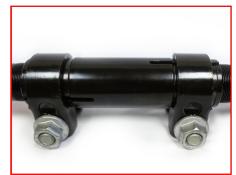

#### **FEATURES**

- 2" STEEL CONSTRUCTION
- FULLY FORGED ENDS
- OPTIMIZED FOR MAXIMUM LOAD STRENGTH
- ENGINEERED IN CAD FOR PRECISION FIT
- UTILIZES FACTORY MOUNTING POINTS
- NO MAJOR DRILLING OR CUTTING REQUIRED
- MADE IN THE USA

#### KIT

- 1X FRAME SIDE TRACK BAR END
- 1X AXLE SIDE TRACK BAR END
- 1X ADJUSTER SLEEVE
- 2X ADJUSTER CLAMPS

| DESCRIPTION                                                   | PART NUMBER | BOX SIZE     | WEIGHT | INSTALL TIME |
|---------------------------------------------------------------|-------------|--------------|--------|--------------|
| 2007 - 2017 JEEP WRANGLER JK<br>Yeti Xd™ adjustable track bar | 75033001    | 27"X10"X2.5" | 29LBS  | 30 MIN.      |