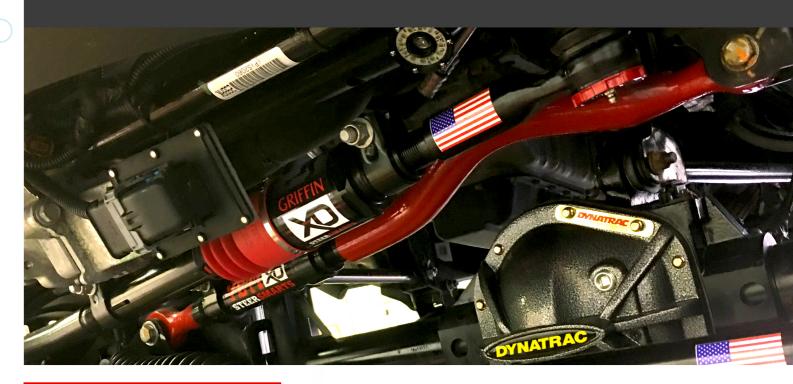

# 2007 - 2017 JEEP WRANGLER (JK) YETI XD™ ADJUSTABLE TRACK BAR

#### **FEATURES**

- 2" STEEL CONSTRUCTION
- FULLY FORGED ENDS
- OPTIMIZED FOR MAXIMUM LOAD STRENGTH
- ENGINEERED IN CAD FOR PRECISION FIT
- UTILIZES FACTORY MOUNTING POINTS
- NO MAJOR DRILLING OR CUTTING REQUIRED
- MADE IN THE USA

### **BENEFITS**

- DESIGNED TO CORRECT TRACK BAR GEOMETRY ON LIFTED JEEP WRANGLER JK
- ENGINEERED TO BE THE WORLDS LARGEST AND STRONGEST JK TRACK BAR
- VALIDATED FIT FOR EASY INSTALLATION
- E-COATED AND POWDER COATED FOR MAXIMUM DURABILITY AND ENHANCED APPEARANCE