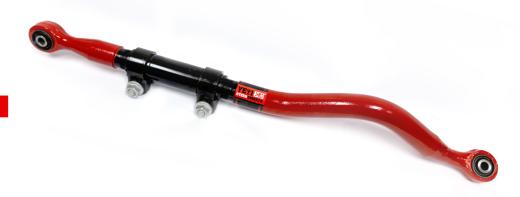

# 2007 - 2017 JEEP WRANGLER (JK) YETI XD™ ADJUSTABLE TRACK BAR

#### **FEATURES**

- 2" STEEL CONSTRUCTION
- FULLY FORGED ENDS
- OPTIMIZED FOR MAXIMUM LOAD STRENGTH
- ENGINEERED IN CAD FOR PRECISION FIT
- UTILIZES FACTORY MOUNTING POINTS
- NO MAJOR DRILLING OR CUTTING REQUIRED
- MADE IN THE USA

#### KIT

- 1X FRAME SIDE TRACK BAR END
- 1X AXLE SIDE TRACK BAR END
- 1X ADJUSTER SLEEVE
- 2X ADJUSTER CLAMPS

| DESCRIPTION                                                   | PART NUMBER | BOX SIZE     | WEIGHT | INSTALL TIME |
|---------------------------------------------------------------|-------------|--------------|--------|--------------|
| 2007 - 2017 JEEP WRANGLER JK<br>Yeti Xd™ adjustable track bar | 75033001    | 27"X10"X2.5" | 29LBS  | 30 MIN.      |