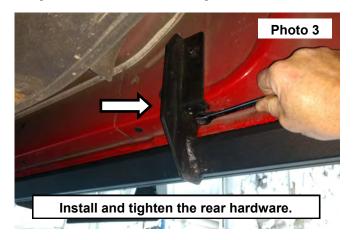

- 3. Secure the front of the step to the body using (2) of the supplied 8mm x 30mm hex head bolts w/ washer into the rear mount of the step and the body of the vehicle. Tighten using a 12mm socket. **See Photo 3.**
- 4. Tighten the center mount using a 12mm socket. See Photo 4.