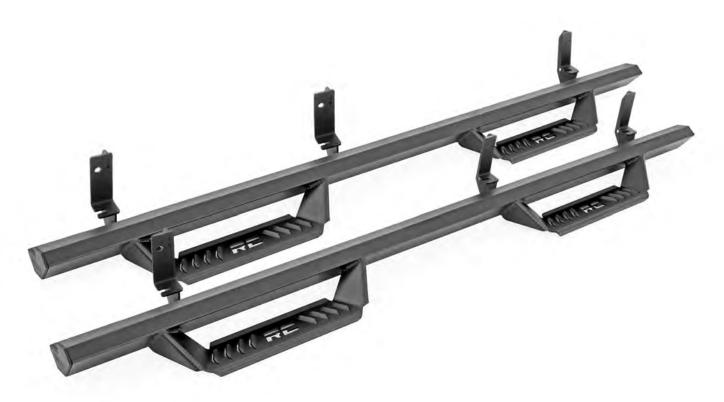

## Chevy / GMC 2019-20 1500, 2020-21 2500 / 3500

Fits Crew Cab / All beds Gas / Diesel SRW / DRW

KIT CONTENTS: Driver Side Step x1 Pass Side Step x1 TOOLS NEEDED: 12mm Wrench or Socket HARDWARE INCLUDED: 8mm x 30mm hex head bolts w/ washer x12