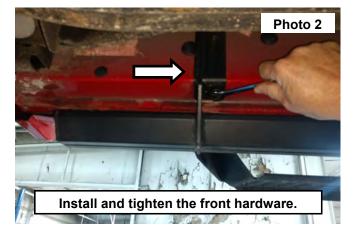

## **INSTALLATION INSTRUCTONS**

- 1. Install the step using (2) of the supplied 8mm x 30mm hex head bolts w/ washer into the center mount of the step and the body of the vehicle. **See Photo 1.**
- 2. Secure the front of the step to the body using (2) of the supplied 8mm x 30mm hex head bolts w/ washer into the front mount of the step and the body of the vehicle. Tighten using a 12mm socket. **See Photo 2.**