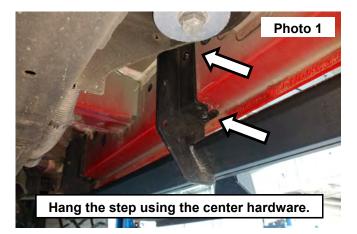

## **INSTALLATION INSTRUCTONS**

- 1. Install the step using (2) of the supplied 8mm x 30mm hex head bolts w/ washer into the center mount of the step and the body of the vehicle. **See Photo 1.**
- 2. Secure the front of the step to the body using (2) of the supplied 8mm x 30mm hex head bolts w/ washer into the front mount of the step and the body of the vehicle. Tighten using a 12mm socket. **See Photo 2.**