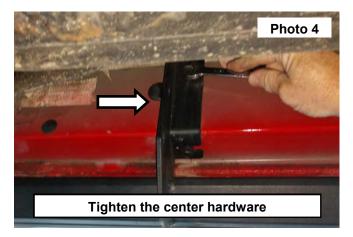

- 3. Secure the front of the step to the body using (2) of the supplied 8mm x 30mm hex head bolts w/ washer into the rear mount of the step and the body of the vehicle. Tighten using a 12mm socket. **See Photo 3.**
- 4. Tighten the center mount using a 12mm socket. See Photo 4.