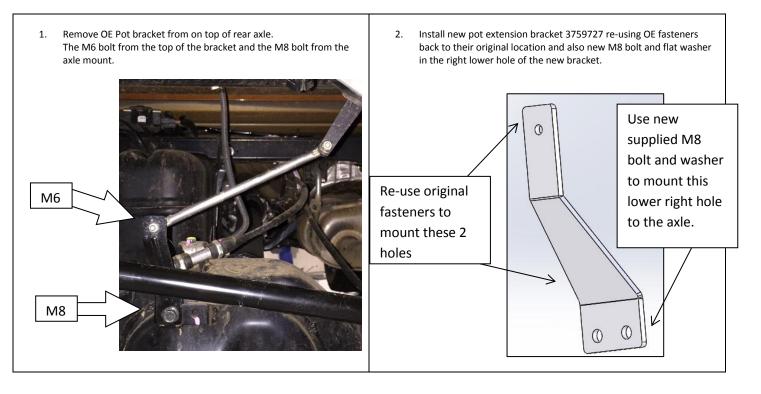

* 

# KIT **CONTENTS**

| PART NO. | QTY | Description               | Picture |
|----------|-----|---------------------------|---------|
| 3759713  | 2   | Bracket Swaybar Extension |         |
| 6151355  | 2   | Bolt M12 x 30mm           |         |
| 4581011  | 4   | Washer M12 Flat           |         |
| 6151574  | 2   | Nut Nyloc M12             |         |
| 3759727  | 1   | Bracket Pot Extension     | 0       |
| 6151021  | 1   | Bolt M8 x 20mm            |         |
| 4581044  | 1   | Washer M8 Flat            |         |



## **Fitment Notes**

• This kit must be fitted when fitting raised Old Man Emu suspension, it prevents inversion of rear sway bar and corrects front headlight alignment.

# **Fitting Procedure**

#### SWAY BAR EXTENSION BRACKET



#### POT EXTENSION BRACKET