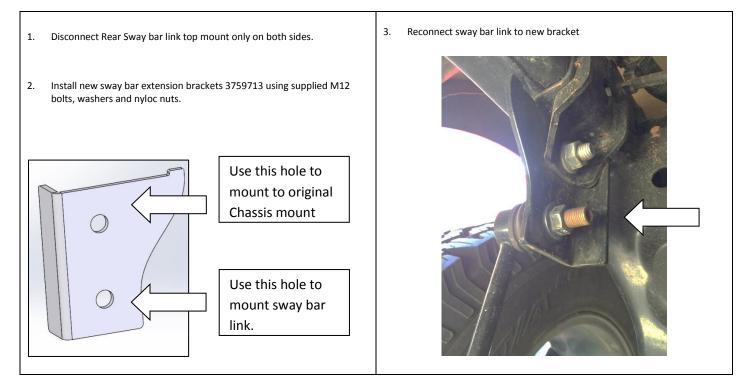

set (Metric) **Torque Wrench** 

# KIT **CONTENTS**

| PART NO. | QTY | Description               | Picture |
|----------|-----|---------------------------|---------|
| 3759713  | 2   | Bracket Swaybar Extension |         |
| 6151355  | 2   | Bolt M12 x 30mm           |         |
| 4581011  | 4   | Washer M12 Flat           |         |
| 6151574  | 2   | Nut Nyloc M12             |         |
| 3759727  | 1   | Bracket Pot Extension     | 0       |
| 6151021  | 1   | Bolt M8 x 20mm            |         |
| 4581044  | 1   | Washer M8 Flat            |         |



## **Fitment Notes**

• This kit must be fitted when fitting raised Old Man Emu suspension, it prevents inversion of rear sway bar and corrects front headlight alignment.

# **Fitting Procedure**

#### SWAY BAR EXTENSION BRACKET



#### POT EXTENSION BRACKET