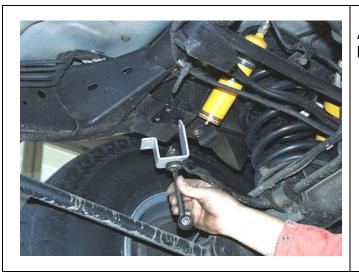

Assemble the swaybar link and extension bracket as shown.

Bolt the extension bracket in position using the supplied bolts.