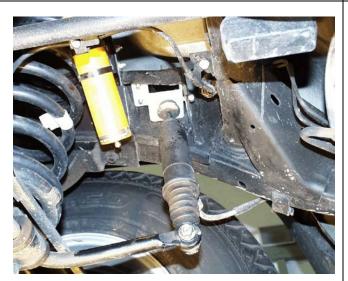

## **Installation Procedure R/H/S**

Remove the original swaybar link.

Place swaybar extension bracket No. 3751649 in position as shown.

Mark the positions of the 2 new holes.

Drill two 8mm holes where previously marked.

Assemble the swaybar link and extension bracket as shown.

Bolt the extension bracket in position using the supplied bolts.