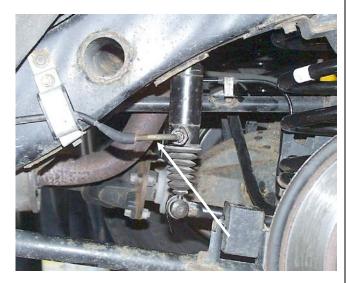

## **Installation Procedure L/H/S**

Remove the original swaybar link.

Place the 8mm coach bolt in the extension bracket No. 3756483 as shown.

Coach Bolt

Assemble the swaybar link and extension bracket as shown.

Bolt in position using the existing chassis holes and the bolts supplied.

Connect both lower swaybar links.

Tighten all bolts.

Cable must run at 90° to cylinder. Adjust if required.