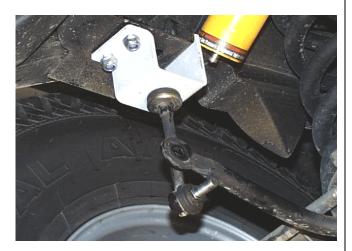

Assemble the swaybar link and extension bracket as shown.

Bolt the extension bracket in position using the supplied bolts.

Bolt in position using the existing chassis holes and the bolts supplied.

Connect both lower swaybar links.

Tighten all bolts.

Cable must run at 90° to cylinder. Adjust if required.