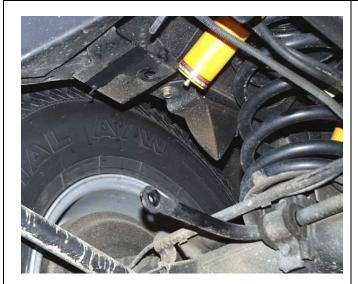

## **Installation Procedure R/H/S**

Remove the original swaybar link.

Place swaybar extension bracket No. 3751649 in position as shown.

Mark the positions of the 2 new holes.

Drill two 8mm holes where previously marked.