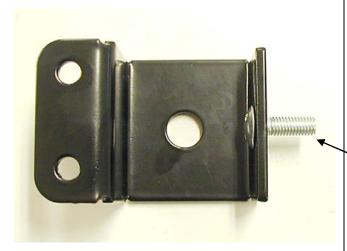

## **Installation Procedure L/H/S**

Remove the original swaybar link.

Place the 8mm coach bolt in the extension bracket No. 3756483 as shown.

Coach Bolt

Assemble the swaybar link and extension bracket as shown.