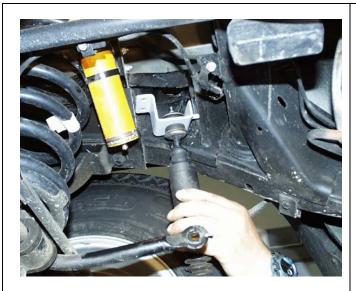

## **Installation Procedure R/H/S**

Remove the original swaybar link.

Place swaybar extension bracket No. 3751649 in position as shown.

Mark the positions of the 2 new holes.

Drill two 8mm holes where previously marked.

Assemble the swaybar link and extension bracket as shown.

Bolt the extension bracket in position using the supplied bolts.