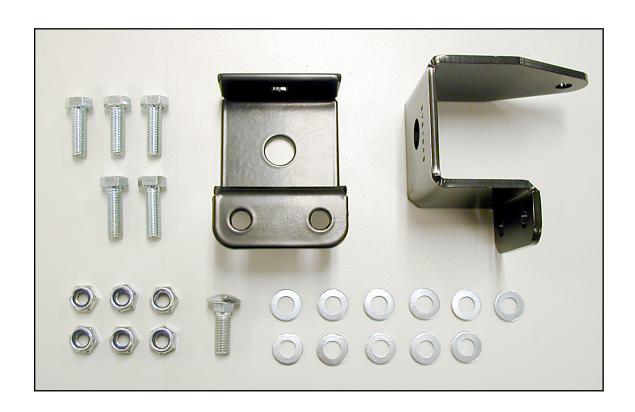

## CONTENTS:

| PART No | QTY | DESCRIPTION                       |
|---------|-----|-----------------------------------|
| 3751649 | 1   | SWAY BAR EXTENSION BRACKET (LONG) |
| 3756483 | 1   | SWAY BAR EXTENSION BRACKET        |
| 6151022 | 5   | BOLT M8 X 25                      |
| 4581044 | 11  | WASHER FLAT M8                    |
| 6151032 | 6   | NUT M8 NYLOC                      |
| 6151298 | 1   | BOLT M8 X 25 COACH                |