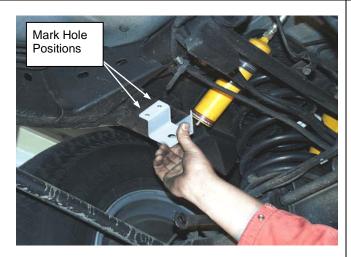

## **Installation Procedure R/H/S**

Remove the original swaybar link.

Place swaybar extension bracket No. 3751649 in position as shown.

Mark the positions of the 2 new holes.

Drill two 8mm holes where previously marked.