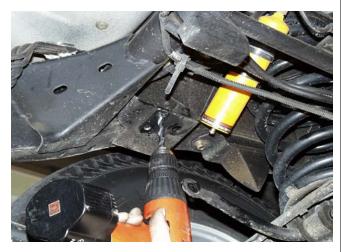

## **Installation Procedure R/H/S**

Remove the original swaybar link.

Place swaybar extension bracket No. 3751649 in position as shown.

Mark the positions of the 2 new holes.

Drill two 8mm holes where previously marked.