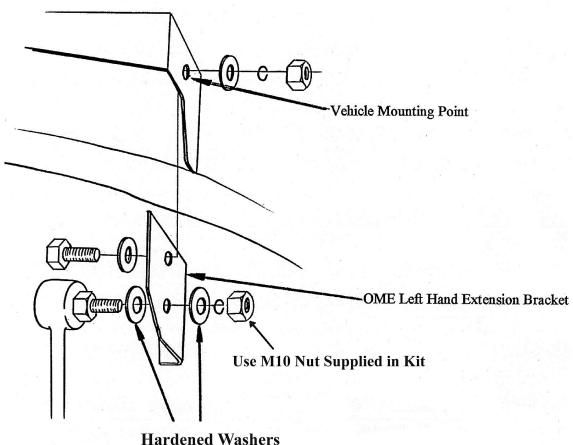

## Diagram No.2 Right Hand Side

- 3. Place right hand OME extension bracket up against OE mount (as per Diagram No. 2) aligning the two holes that mount the sway bar extension arm and clamp in position. Using an 8mm bit, drill the three original mounting holes and securely bolt together using the 8mm bolts, nuts and washers supplied.
- 4. Refit the sway bar extension arms into the OME extension brackets and tighten correctly.