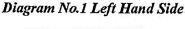

#### **PROCEDURE:**

1. Unbolt both ends of the OE sway bar from the chassis mounting points.

2. Place OME left hand extension bracket inside the vehicle mounting point using the 10mm bolt supplied and tighten securely.

## **APPLY THREAD LOCK TO ALL THREADS**

Note: Right angle fold to chassis.